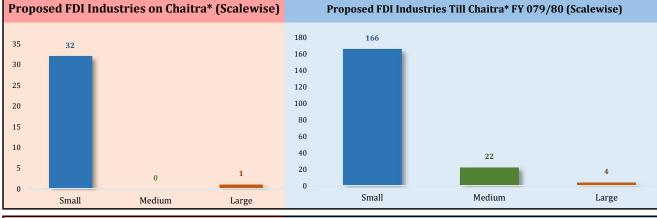

### Monthly Report of Foreign Direct Investment Approval of Chaitra

| Details                                       | Details of Chaitra* | FY 078/79 (Shrawan-<br>Chaitra* *) | From Beginning to<br>Chaitra Last |  |
|-----------------------------------------------|---------------------|------------------------------------|-----------------------------------|--|
| a. Foreign Direct Investment Approval Details |                     |                                    |                                   |  |
| 1. New FDI Approvals (Nos.)                   | 33                  | 192                                | 5725                              |  |
| Committment Amount (Nrs.)                     | 7,551,800,000.00    | 28,111,823,704.00                  | 447,381,293,704.00                |  |
| 2. SPA/SSA*** Approvals (Nos)                 | 10                  | 53                                 | -                                 |  |
| Committment Amount (Nrs.)                     | 1,359,464,690.00    | 13,100,607,742.00                  | -                                 |  |
| 3. TTA*** Approvals (Nos.)                    | 16                  | 53                                 | -                                 |  |
| b. Committed Employment (Persons)             | 1449                | 10927                              | 303047                            |  |