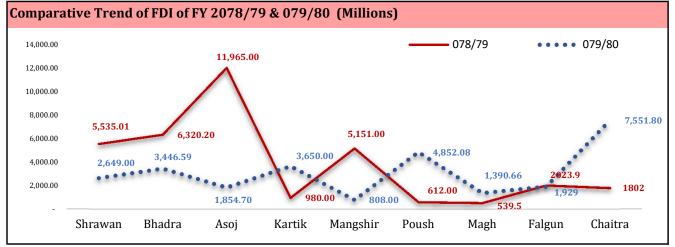

### Monthly Report of Foreign Direct Investment Approval of Chaitra

| Details                                       | Details of Chaitra* | FY 078/79 (Shrawan-<br>Chaitra* *) | From Beginning to<br>Chaitra Last |  |
|-----------------------------------------------|---------------------|------------------------------------|-----------------------------------|--|
| a. Foreign Direct Investment Approval Details |                     |                                    |                                   |  |
| 1. New FDI Approvals (Nos.)                   | 33                  | 192                                | 5725                              |  |
| Committment Amount (Nrs.)                     | 7,551,800,000.00    | 28,111,823,704.00                  | 447,381,293,704.00                |  |
| 2. SPA/SSA*** Approvals (Nos)                 | 10                  | 53                                 | -                                 |  |
| Committment Amount (Nrs.)                     | 1,359,464,690.00    | 13,100,607,742.00                  | -                                 |  |
| 3. TTA*** Approvals (Nos.)                    | 16                  | 53                                 | -                                 |  |
| b. Committed Employment (Persons)             | 1449                | 10927                              | 303047                            |  |