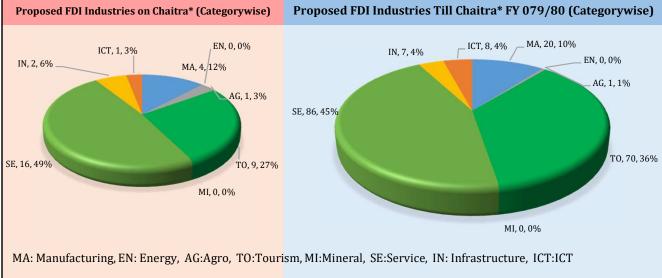

### Monthly Report of Foreign Direct Investment Approval of Chaitra

| Details                                       | Details of Chaitra* | FY 078/79 (Shrawan-<br>Chaitra* *) | From Beginning to<br>Chaitra Last |  |
|-----------------------------------------------|---------------------|------------------------------------|-----------------------------------|--|
| a. Foreign Direct Investment Approval Details |                     |                                    |                                   |  |
| 1. New FDI Approvals (Nos.)                   | 33                  | 192                                | 5725                              |  |
| Committment Amount (Nrs.)                     | 7,551,800,000.00    | 28,111,823,704.00                  | 447,381,293,704.00                |  |
| 2. SPA/SSA*** Approvals (Nos)                 | 10                  | 53                                 | -                                 |  |
| Committment Amount (Nrs.)                     | 1,359,464,690.00    | 13,100,607,742.00                  | -                                 |  |
| 3. TTA*** Approvals (Nos.)                    | 16                  | 53                                 | -                                 |  |
| b. Committed Employment (Persons)             | 1449                | 10927                              | 303047                            |  |