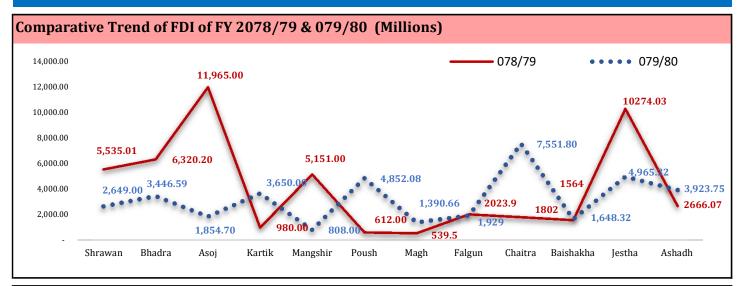

### **Monthly Report of Foreign Direct Investment Approval of Ashadh**

| Details                                       | Details of Ashadh* | FY 079/80 (Shrawan-<br>Ashadh* *) | From Beginning to<br>Ashadh Last |  |
|-----------------------------------------------|--------------------|-----------------------------------|----------------------------------|--|
| a. Foreign Direct Investment Approval Details |                    |                                   |                                  |  |
| 1. New FDI Approvals (Nos.)                   | 54                 | 327                               | 5860                             |  |
| Committment Amount (Nrs.)                     | 3,923,750,000.00   | 33,396,072,600.00                 | 452,665,542,600.00               |  |
| 2. SPA/SSA*** Approvals (Nos)                 | 8                  | 74                                | -                                |  |
| Committment Amount (Nrs.)                     | 865,600,000.00     | 16,249,361,542.00                 | -                                |  |
| 3. TTA*** Approvals (Nos.)                    | 4                  | 64                                | -                                |  |
| b. Committed Employment (Persons)             | 2406               | 17012                             | 309132                           |  |