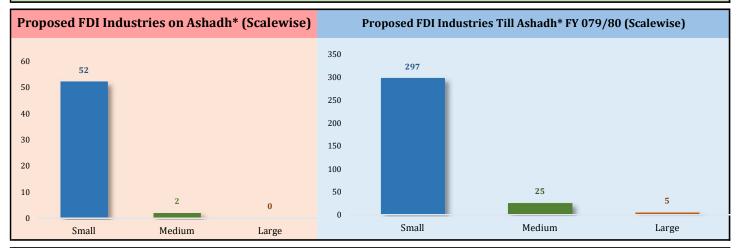

### **Monthly Report of Foreign Direct Investment Approval of Ashadh**

| Details                                       | Details of Ashadh* | FY 079/80 (Shrawan-<br>Ashadh* *) | From Beginning to<br>Ashadh Last |  |
|-----------------------------------------------|--------------------|-----------------------------------|----------------------------------|--|
| a. Foreign Direct Investment Approval Details |                    |                                   |                                  |  |
| 1. New FDI Approvals (Nos.)                   | 54                 | 327                               | 5860                             |  |
| Committment Amount (Nrs.)                     | 3,923,750,000.00   | 33,396,072,600.00                 | 452,665,542,600.00               |  |
| 2. SPA/SSA*** Approvals (Nos)                 | 8                  | 74                                | -                                |  |
| Committment Amount (Nrs.)                     | 865,600,000.00     | 16,249,361,542.00                 | -                                |  |
| 3. TTA*** Approvals (Nos.)                    | 4                  | 64                                | -                                |  |
| b. Committed Employment (Persons)             | 2406               | 17012                             | 309132                           |  |