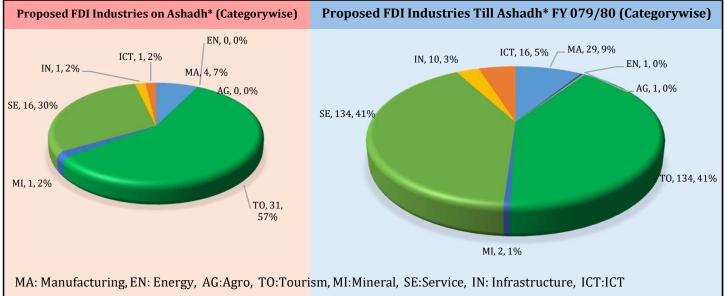

### **Monthly Report of Foreign Direct Investment Approval of Ashadh**

| Details                                       | Details of Ashadh* | FY 079/80 (Shrawan-<br>Ashadh* *) | From Beginning to<br>Ashadh Last |  |
|-----------------------------------------------|--------------------|-----------------------------------|----------------------------------|--|
| a. Foreign Direct Investment Approval Details |                    |                                   |                                  |  |
| 1. New FDI Approvals (Nos.)                   | 54                 | 327                               | 5860                             |  |
| Committment Amount (Nrs.)                     | 3,923,750,000.00   | 33,396,072,600.00                 | 452,665,542,600.00               |  |
| 2. SPA/SSA*** Approvals (Nos)                 | 8                  | 74                                | -                                |  |
| Committment Amount (Nrs.)                     | 865,600,000.00     | 16,249,361,542.00                 | -                                |  |
| 3. TTA*** Approvals (Nos.)                    | 4                  | 64                                | -                                |  |
| b. Committed Employment (Persons)             | 2406               | 17012                             | 309132                           |  |