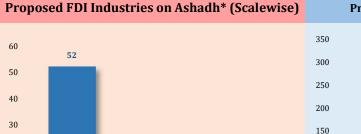

20

10

0

Small

**Government of Nepal** Ministry of Industry, Commerce and Supplies

### **Monthly Report of Foreign Direct Investment Approval of Ashadh**

| Details                                       | Details of Ashadh* | FY 079/80 (Shrawan-<br>Ashadh* *) | From Beginning to<br>Ashadh Last |  |
|-----------------------------------------------|--------------------|-----------------------------------|----------------------------------|--|
| a. Foreign Direct Investment Approval Details |                    |                                   |                                  |  |
| 1. New FDI Approvals (Nos.)                   | 54                 | 327                               | 5860                             |  |
| Committment Amount (Nrs.)                     | 3,715,500,000.00   | 38,407,566,704.00                 | 456,381,042,600.00               |  |
| 2. SPA/SSA*** Approvals (Nos)                 | 8                  | 74                                | -                                |  |
| Committment Amount (Nrs.)                     | 865,600,000.00     | 16,249,361,542.00                 | -                                |  |
| 3. TTA*** Approvals (Nos.)                    | 4                  | 64                                | -                                |  |
| b. Committed Employment (Persons)             | 2406               | 17012                             | 309132                           |  |