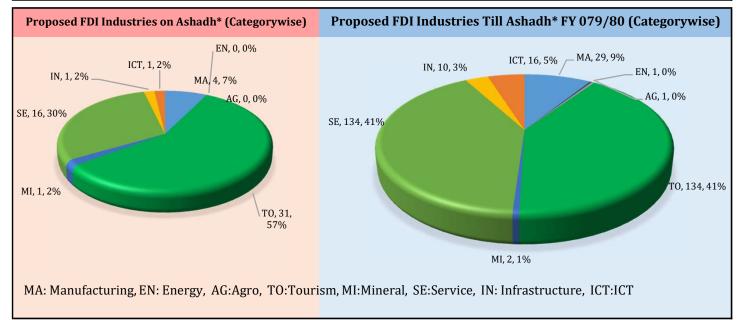

### **Monthly Report of Foreign Direct Investment Approval of Ashadh**

| Details                                       | Details of Ashadh* | FY 079/80 (Shrawan-<br>Ashadh* *) | From Beginning to<br>Ashadh Last |  |
|-----------------------------------------------|--------------------|-----------------------------------|----------------------------------|--|
| a. Foreign Direct Investment Approval Details |                    |                                   |                                  |  |
| 1. New FDI Approvals (Nos.)                   | 54                 | 327                               | 5860                             |  |
| Committment Amount (Nrs.)                     | 3,715,500,000.00   | 38,407,566,704.00                 | 456,381,042,600.00               |  |
| 2. SPA/SSA*** Approvals (Nos)                 | 8                  | 74                                | -                                |  |
| Committment Amount (Nrs.)                     | 865,600,000.00     | 16,249,361,542.00                 | -                                |  |
| 3. TTA*** Approvals (Nos.)                    | 4                  | 64                                | -                                |  |
| b. Committed Employment (Persons)             | 2406               | 17012                             | 309132                           |  |