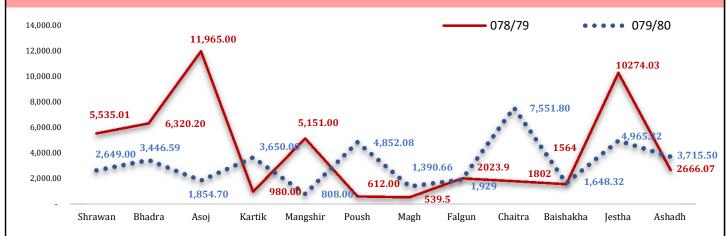

### Comparative Trend of FDI of FY 2078/79 & 079/80 (Millions)

| Visa Recommendations          | Ashadh | FY 079/80 (Shrawan-Ashadh) |
|-------------------------------|--------|----------------------------|
| Business Visa                 |        |                            |
| Investor                      | 207    | 1809                       |
| Representatives               | 30     | 285                        |
| Dependent                     | 73     | 770                        |
| NT Visa                       |        |                            |
| Advertisement                 | 16     | 59                         |
| Technology Transfer Agreement | 4      | 15                         |