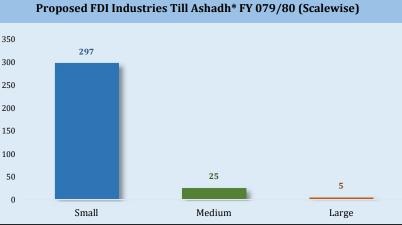

2

Medium

50

0

0

Large

Government of Nepal Ministry of Industry, Commerce and Supplies

### **Monthly Report of Foreign Direct Investment Approval of Ashadh**

| Details                                       | Details of Ashadh* | FY 079/80 (Shrawan-<br>Ashadh* *) | From Beginning to<br>Ashadh Last |  |
|-----------------------------------------------|--------------------|-----------------------------------|----------------------------------|--|
| a. Foreign Direct Investment Approval Details |                    |                                   |                                  |  |
| 1. New FDI Approvals (Nos.)                   | 54                 | 327                               | 5860                             |  |
| Committment Amount (Nrs.)                     | 3,715,500,000.00   | 38,407,566,704.00                 | 456,381,042,600.00               |  |
| 2. SPA/SSA*** Approvals (Nos)                 | 8                  | 74                                | -                                |  |
| Committment Amount (Nrs.)                     | 865,600,000.00     | 16,249,361,542.00                 | -                                |  |
| 3. TTA*** Approvals (Nos.)                    | 4                  | 64                                | -                                |  |
| b. Committed Employment (Persons)             | 2406               | 17012                             | 309132                           |  |