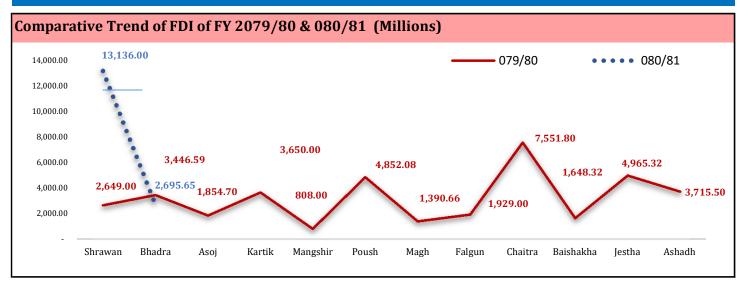

ls (Nos)                 | 11                 | 12                               | -                                |  |  |  |
| Committment Amount (Nrs.)                     | 3,166,114,400.00   | 3,202,114,400.00                 | -                                |  |  |  |
| 3. TTA*** Approvals (Nos.)                    | 2                  | 8                                | -                                |  |  |  |
| b. Committed Employment (Persons)             | 2201               | 5502                             | 314587                           |  |  |  |







# Government of Nepal Ministry of Industry, Commerce and Supplies

# **Department of Industry**

(Foreign Investment & Technology Transfer Section)

## Monthly Report of Foreign Direct Investment Approval of Bhadra



| Visa Recommendations          | Bhadra | FY 080/81 (Shrawan-Bhadra) |  |
|-------------------------------|--------|----------------------------|--|
| Business Visa                 |        |                            |  |
| Investor                      | 217    | 498                        |  |
| Representatives               | 18     | 51                         |  |
| Dependent                     | 60     | 127                        |  |
| NT Visa                       |        |                            |  |
| Advertisement                 | 6      | 19                         |  |
| Technology Transfer Agreement | 1      | 4                          |  |

| Repatriation A | Amount | Bhadra         | FY 079/80 (Shrawan- F<br>Bhadra) | Y 080/81 (Shrawan-<br>Bhadra) |
|---------