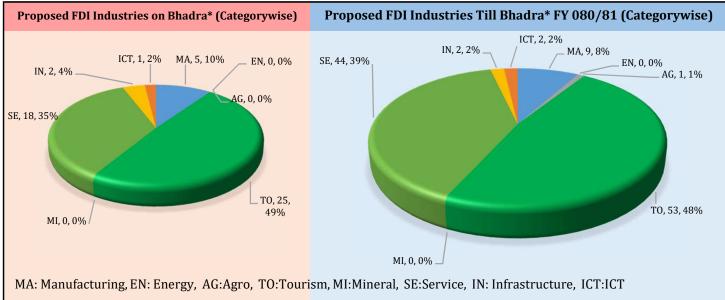

## Monthly Report of Foreign Direct Investment Approval of Bhadra

| Details                                       | Details of Bhadra* | FY 80/81 (Shrawan-<br>Bhadra* *) | From Beginning to<br>Bhadra Last |  |  |  |
|-----------------------------------------------|--------------------|----------------------------------|----------------------------------|--|--|--|
| a. Foreign Direct Investment Approval Details |                    |                                  |                                  |  |  |  |
| 1. New FDI Approvals (Nos.)                   | 51                 | 111                              | 5970                             |  |  |  |
| Committment Amount (Nrs.)                     | 2,692,400,000.00   | 14,624,230,000.00                | 464,593,151,305.00               |  |  |  |
| 2. SPA/SSA*** Approvals (Nos)                 | 11                 | 12                               | -                                |  |  |  |
| Committment Amount (Nrs.)                     | 3,166,114,400.00   | 3,202,114,400.00                 | -                                |  |  |  |
| 3. TTA*** Approvals (Nos.)                    | 2                  | 8                                | -                                |  |  |  |
| b. Committed Employment (Persons)             | 2201               | 5502                             | 314587                           |  |  |  |