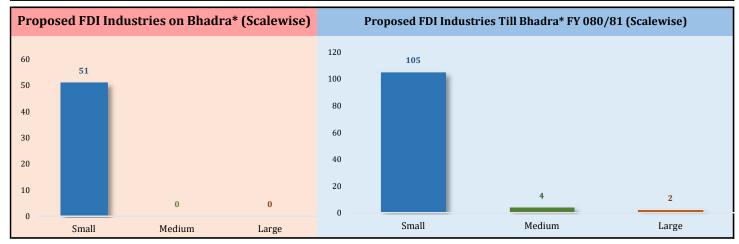

## Monthly Report of Foreign Direct Investment Approval of Bhadra

| Details                                       | Details of Bhadra* | FY 80/81 (Shrawan-<br>Bhadra* *) | From Beginning to<br>Bhadra Last |  |  |  |
|-----------------------------------------------|--------------------|----------------------------------|----------------------------------|--|--|--|
| a. Foreign Direct Investment Approval Details |                    |                                  |                                  |  |  |  |
| 1. New FDI Approvals (Nos.)                   | 51                 | 111                              | 5970                             |  |  |  |
| Committment Amount (Nrs.)                     | 2,692,400,000.00   | 14,624,230,000.00                | 464,593,151,305.00               |  |  |  |
| 2. SPA/SSA*** Approvals (Nos)                 | 11                 | 12                               | -                                |  |  |  |
| Committment Amount (Nrs.)                     | 3,166,114,400.00   | 3,202,114,400.00                 | -                                |  |  |  |
| 3. TTA*** Approvals (Nos.)                    | 2                  | 8                                | -                                |  |  |  |
| b. Committed Employment (Persons)             | 2201               | 5502                             | 314587                           |  |  |  |