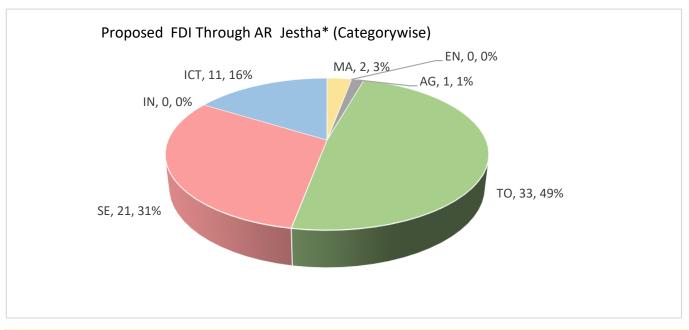

### **Monthly Report of Foreign Direct Investment Approval of Jestha**

| Details                                  | Details of Jestha* | FY 80/81 (Shrawan-<br>Jestha* *) | From Beginning to<br>Jestha Last |
|------------------------------------------|--------------------|----------------------------------|----------------------------------|
| a. Foreign Direct Investment Approval De | etails             |                                  |                                  |
| 1. FDI Approvals Through AR (Nos.)       | 68                 | 90                               | 90                               |
| Commitment Amount (Nrs.)                 | 8,279,000,000.00   | 11,181,180,000.00                | 11,181,180,000.00                |
| 2. New FDI Approvals (Nos.)              | 52                 | 359                              | 6219                             |
| Committment Amount (Nrs.)                | 3,015,600,000.00   | 44,419,826,000.00                | 4,94,408,757,305.00              |
| 3. SPA/SSA*** Approvals (Nos)            | 9                  | 52                               | -                                |
| Committment Amount (Nrs.)                | 461,000,000.00     | 9,514,568,069.65                 | -                                |
| 4. TTA*** Approvals (Nos.)               | 7                  | 56                               | -                                |
| b. Committed Employment (Persons)        | 2323               | 20146                            | 329655                           |