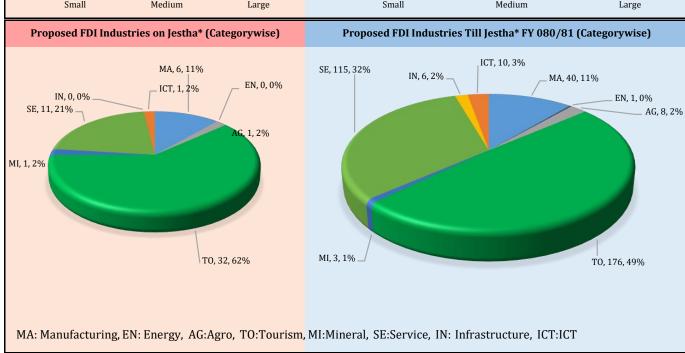

### **Monthly Report of Foreign Direct Investment Approval of Jestha**

| Details                                  | Details of Jestha* | FY 80/81 (Shrawan-<br>Jestha* *) | From Beginning to<br>Jestha Last |
|------------------------------------------|--------------------|----------------------------------|----------------------------------|
| a. Foreign Direct Investment Approval De | etails             |                                  |                                  |
| 1. FDI Approvals Through AR (Nos.)       | 68                 | 90                               | 90                               |
| Commitment Amount (Nrs.)                 | 8,279,000,000.00   | 11,181,180,000.00                | 11,181,180,000.00                |
| 2. New FDI Approvals (Nos.)              | 52                 | 359                              | 6219                             |
| Committment Amount (Nrs.)                | 3,015,600,000.00   | 44,419,826,000.00                | 4,94,408,757,305.00              |
| 3. SPA/SSA*** Approvals (Nos)            | 9                  | 52                               | -                                |
| Committment Amount (Nrs.)                | 461,000,000.00     | 9,514,568,069.65                 | -                                |
| 4. TTA*** Approvals (Nos.)               | 7                  | 56                               | -                                |
| b. Committed Employment (Persons)        | 2323               | 20146                            | 329655                           |