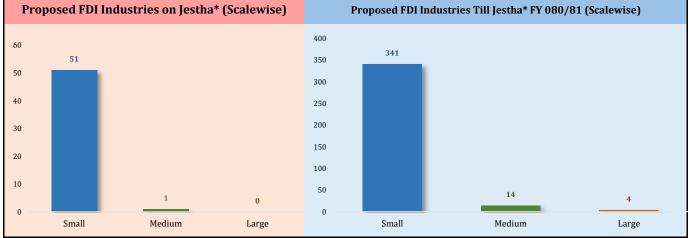

### **Monthly Report of Foreign Direct Investment Approval of Jestha**

| Details                                  | Details of Jestha* | FY 80/81 (Shrawan-<br>Jestha* *) | From Beginning to<br>Jestha Last |
|------------------------------------------|--------------------|----------------------------------|----------------------------------|
| a. Foreign Direct Investment Approval De | etails             |                                  |                                  |
| 1. FDI Approvals Through AR (Nos.)       | 68                 | 90                               | 90                               |
| Commitment Amount (Nrs.)                 | 8,279,000,000.00   | 11,181,180,000.00                | 11,181,180,000.00                |
| 2. New FDI Approvals (Nos.)              | 52                 | 359                              | 6219                             |
| Committment Amount (Nrs.)                | 3,015,600,000.00   | 44,419,826,000.00                | 4,94,408,757,305.00              |
| 3. SPA/SSA*** Approvals (Nos)            | 9                  | 52                               | -                                |
| Committment Amount (Nrs.)                | 461,000,000.00     | 9,514,568,069.65                 | -                                |
| 4. TTA*** Approvals (Nos.)               | 7                  | 56                               | -                                |
| b. Committed Employment (Persons)        | 2323               | 20146                            | 329655                           |