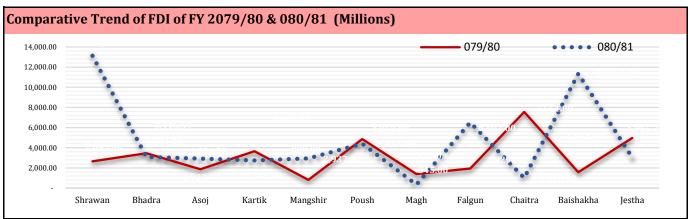

### **Monthly Report of Foreign Direct Investment Approval of Jestha**

| Details                                  | Details of Jestha* | FY 80/81 (Shrawan-<br>Jestha* *) | From Beginning to<br>Jestha Last |
|------------------------------------------|--------------------|----------------------------------|----------------------------------|
| a. Foreign Direct Investment Approval De | etails             |                                  |                                  |
| 1. FDI Approvals Through AR (Nos.)       | 68                 | 90                               | 90                               |
| Commitment Amount (Nrs.)                 | 8,279,000,000.00   | 11,181,180,000.00                | 11,181,180,000.00                |
| 2. New FDI Approvals (Nos.)              | 52                 | 359                              | 6219                             |
| Committment Amount (Nrs.)                | 3,015,600,000.00   | 44,419,826,000.00                | 4,94,408,757,305.00              |
| 3. SPA/SSA*** Approvals (Nos)            | 9                  | 52                               | -                                |
| Committment Amount (Nrs.)                | 461,000,000.00     | 9,514,568,069.65                 | -                                |
| 4. TTA*** Approvals (Nos.)               | 7                  | 56                               | -                                |
| b. Committed Employment (Persons)        | 2323               | 20146                            | 329655                           |