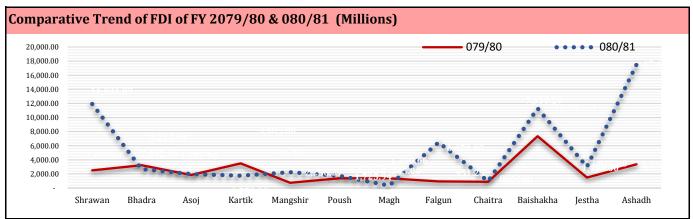

### **Monthly Report of Foreign Direct Investment Approval of Ashadh**

| Visa Recommendations          | 2080 Ashadh | FY 079/80<br>(Shrawan-Ashadh) | FY 080/81<br>(Shrawan-Ashadh) |
|-------------------------------|-------------|-------------------------------|-------------------------------|
| Business Visa                 |             |                               |                               |
| Investor                      | 144         | 1809                          | 2229                          |
| Representatives               | 43          | 285                           | 409                           |
| Dependent                     | 70          | 770                           | 1007                          |
| NT Visa                       |             |                               |                               |
| Advertisement                 | 8           | 59                            | 116                           |
| Technology Transfer Agreement | 1           | 15                            | 17                            |

| Repatriation Amount | Ashadh         | FY 079/80         | FY 080/81         |
|---------------------|----------------|-------------------|-------------------|
|                     |                | (Shrawan-Ashadh)  | (Shrawan-Ashadh)  |
| Royalty             |                |                   |                   |
| NRS                 | 247,057,290.08 | 2,333,607,113.20  | 2,790,516,904.90  |
| USD                 | 57,499.62      | 2,126,592.30      | 10,937,365.33     |
| INR                 | 32,005,145.90  | 356,697,499.90    | 762,796,375.25    |
| EURO                | -              | 49,000.04         | 23,800.00         |
| Dividend            |                |                   |                   |
| NRS                 | 105,394,932.30 | 13,844,822,215.10 | 10,078,290,268.98 |
| Service Fee         |                |                   |                   |
| NRS                 | -              | -                 | 3,033,078.04      |
| USD                 | -              | -                 | 419,603.60        |
| INR                 | -              | -                 | 65,884,544.34     |
| EURO                | -              | -                 | 101,202.50        |
| GBP                 | -              | -                 | 17,000.00         |
| ЈРҮ                 | -              | -                 | 1,000,001.20      |