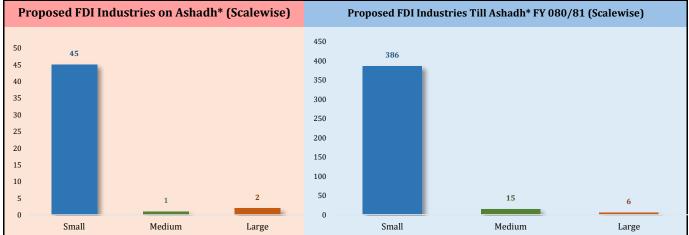

### Monthly Report of Foreign Direct Investment Approval of Ashadh

| Details                                       | Details of Ashadh* | FY 80/81 (Shrawan-<br>Ashadh* *) | From Beginning to<br>Ashadh Last |  |
|-----------------------------------------------|--------------------|----------------------------------|----------------------------------|--|
| a. Foreign Direct Investment Approval Details |                    |                                  |                                  |  |
| 1. FDI Approvals Through AR (Nos.)            | 49                 | 139                              | 139                              |  |
| Commitment Amount (Nrs.)                      | 5,018,225,000.00   | 16,199,405,000.00                | 16,199,405,000.00                |  |
| 2. New FDI Approvals (Nos.)                   | 48                 | 407                              | 6267                             |  |
| Committment Amount (Nrs.)                     | 17,484,720,000.00  | 61,904,546,000.00                | 511,893,477,305.00               |  |
| 3. SPA/SSA*** Approvals (Nos)                 | 10                 | 65                               |                                  |  |
| Committment Amount (Nrs.)                     | 1,933,771,900.00   | 11,656,839,969.65                | -                                |  |
| 4. TTA*** Approvals (Nos.)                    | 0                  | 56                               | -                                |  |
| b. Committed Employment (Persons)             | 1948               | 22094                            | 331603                           |  |