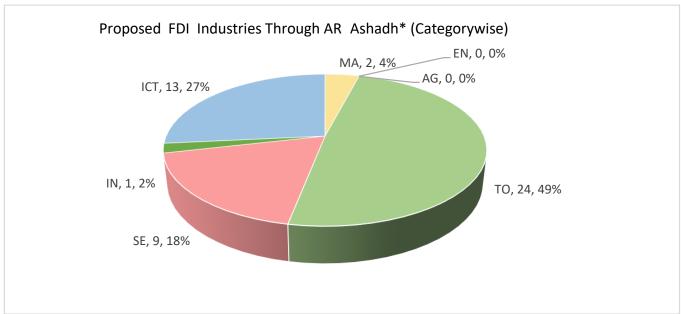

### **Monthly Report of Foreign Direct Investment Approval of Ashadh**

|      | FDI through Automatic Route Till 2081-03-31 |               |                   |  |  |  |
|------|---------------------------------------------|---------------|-------------------|--|--|--|
| S.N. | Industry Catagories                         | Small Project | Commitment        |  |  |  |
| 1    | AGRO AND FORESTRY BASED                     | 1             | 40,000,000.00     |  |  |  |
| 2    | ICT                                         | 28            | 833,005,000.00    |  |  |  |
| 3    | INFRASTRUCTURE                              | 1             | 40,000,000.00     |  |  |  |
| 4    | Manufacture                                 | 5             | 500,000,000.00    |  |  |  |
| 5    | Service                                     | 35            | 5,880,000,000.00  |  |  |  |
| 6    | Tourism                                     | 69            | 8,806,400,000.00  |  |  |  |
|      | Total                                       | 139           | 16,099,405,000.00 |  |  |  |