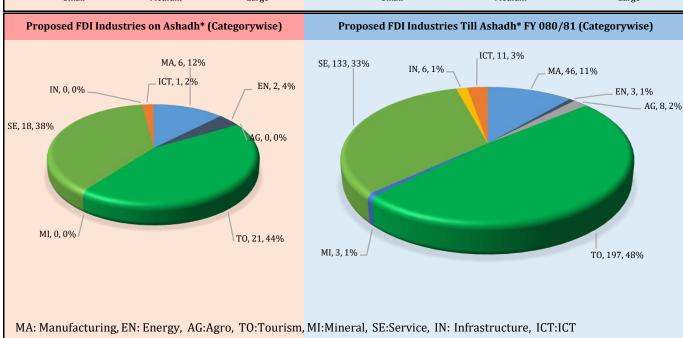

### Monthly Report of Foreign Direct Investment Approval of Ashadh

| Details                                       | Details of Ashadh* | FY 80/81 (Shrawan-<br>Ashadh* *) | From Beginning to<br>Ashadh Last |  |
|-----------------------------------------------|--------------------|----------------------------------|----------------------------------|--|
| a. Foreign Direct Investment Approval Details |                    |                                  |                                  |  |
| 1. FDI Approvals Through AR (Nos.)            | 49                 | 139                              | 139                              |  |
| Commitment Amount (Nrs.)                      | 5,018,225,000.00   | 16,199,405,000.00                | 16,199,405,000.00                |  |
| 2. New FDI Approvals (Nos.)                   | 48                 | 407                              | 6267                             |  |
| Committment Amount (Nrs.)                     | 17,484,720,000.00  | 61,904,546,000.00                | 511,893,477,305.00               |  |
| 3. SPA/SSA*** Approvals (Nos)                 | 10                 | 65                               |                                  |  |
| Committment Amount (Nrs.)                     | 1,933,771,900.00   | 11,656,839,969.65                | -                                |  |
| 4. TTA*** Approvals (Nos.)                    | 0                  | 56                               | -                                |  |
| b. Committed Employment (Persons)             | 1948               | 22094                            | 331603                           |  |