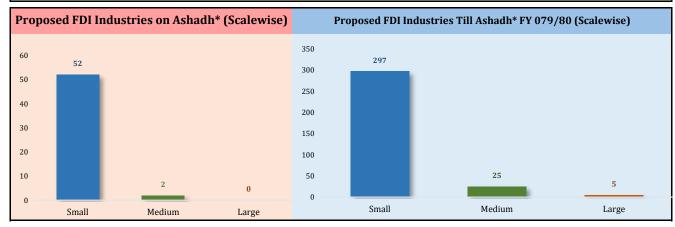

### Monthly Report of Foreign Direct Investment Approval of Ashadh

| Details                                       | Details of Ashadh* | FY 079/80 (Shrawan-<br>Ashadh* *) | From Beginning to<br>Ashadh Last |  |  |
|-----------------------------------------------|--------------------|-----------------------------------|----------------------------------|--|--|
| a. Foreign Direct Investment Approval Details |                    |                                   |                                  |  |  |
| 1. New FDI Approvals (Nos.)                   | 54                 | 327                               | 5860                             |  |  |
| Committment Amount (Nrs.)                     | 3,715,500,000.00   | 38,407,566,704.00                 | 456,381,042,600.00               |  |  |
| 2. SPA/SSA*** Approvals (Nos)                 | 8                  | 74                                | -                                |  |  |
| Committment Amount (Nrs.)                     | 865,600,000.00     | 16,249,361,542.00                 | -                                |  |  |
| 3. TTA*** Approvals (Nos.)                    | 4                  | 64                                | -                                |  |  |
| b. Committed Employment (Persons)             | 2406               | 17012                             | 309132                           |  |  |