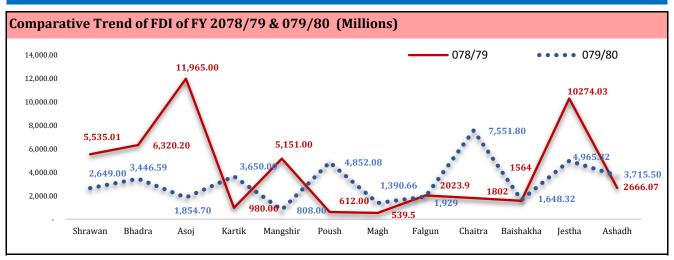

### Monthly Report of Foreign Direct Investment Approval of Ashadh

| Details                                       | Details of Ashadh* | FY 079/80 (Shrawan-<br>Ashadh* *) | From Beginning to<br>Ashadh Last |  |  |
|-----------------------------------------------|--------------------|-----------------------------------|----------------------------------|--|--|
| a. Foreign Direct Investment Approval Details |                    |                                   |                                  |  |  |
| 1. New FDI Approvals (Nos.)                   | 54                 | 327                               | 5860                             |  |  |
| Committment Amount (Nrs.)                     | 3,715,500,000.00   | 38,407,566,704.00                 | 456,381,042,600.00               |  |  |
| 2. SPA/SSA*** Approvals (Nos)                 | 8                  | 74                                | -                                |  |  |
| Committment Amount (Nrs.)                     | 865,600,000.00     | 16,249,361,542.00                 | -                                |  |  |
| 3. TTA*** Approvals (Nos.)                    | 4                  | 64                                | -                                |  |  |
| b. Committed Employment (Persons)             | 2406               | 17012                             | 309132                           |  |  |