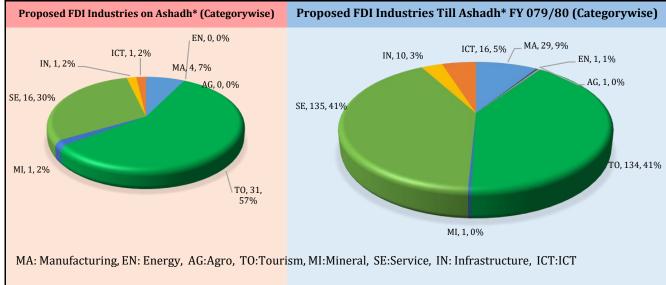

### Monthly Report of Foreign Direct Investment Approval of Ashadh

| Details                                       | Details of Ashadh* | FY 079/80 (Shrawan-<br>Ashadh* *) | From Beginning to<br>Ashadh Last |  |  |
|-----------------------------------------------|--------------------|-----------------------------------|----------------------------------|--|--|
| a. Foreign Direct Investment Approval Details |                    |                                   |                                  |  |  |
| 1. New FDI Approvals (Nos.)                   | 54                 | 327                               | 5860                             |  |  |
| Committment Amount (Nrs.)                     | 3,715,500,000.00   | 38,407,566,704.00                 | 456,381,042,600.00               |  |  |
| 2. SPA/SSA*** Approvals (Nos)                 | 8                  | 74                                | -                                |  |  |
| Committment Amount (Nrs.)                     | 865,600,000.00     | 16,249,361,542.00                 | -                                |  |  |
| 3. TTA*** Approvals (Nos.)                    | 4                  | 64                                | -                                |  |  |
| b. Committed Employment (Persons)             | 2406               | 17012                             | 309132                           |  |  |