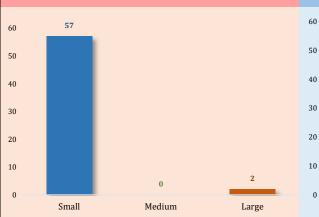

#### Proposed FDI Industries on Shrawan\* (Scalewise)

0

Government of Nepal

Ministry of Industry, Commerce and Supplies