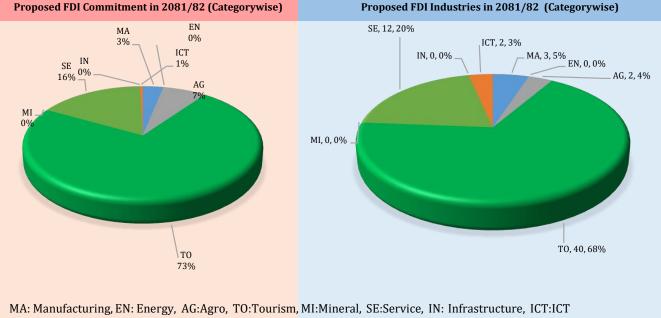

|
| Committment (Nrs.)                            | 8,555,000,000.00    | 8,555,000,000.00                  | 520,448,477,305.00                |
| 3. SPA/SSA*** Approvals (Nos)                 | 9                   | 9                                 | -                                 |
| Committment Amount (Nrs.)                     | 312,012,500.00      | 312,012,500.00                    | -                                 |
| 4. TTA*** Approvals (Nos.)                    | 8                   | 8                                 | -                                 |
| b. Committed Employment (Persons)             | 323                 | 323                               | 334624                            |

#### Proposed FDI Industries on Shrawan\* (Scalewise)







0



Government of Nepal

Ministry of Industry, Commerce and Supplies

# **Department of Industry**

(Foreign Investment & Technology Transfer Section)

### Monthly Report of Foreign Direct Investment Approval of Shrawan

#### Comparative Trend of FDI of FY 2080/81 & 081/82 (Millions) 15,000.00 **081/82** 11,931.83 10,000.00 8,555.00 5.000.00 SHRAWAN FY 80/81 FY 081/82 Visa Recommendations 2081Shrawan (Shrawan-Shrawan) (Shrawan-Shrawan) **Business Visa** Investor 208 293 208 Representatives 55 39 55 Dependent 58 73 58 NT Visa Advertisement 16 18 16 **Technology Transfer Agreement** 3 4 3 FY 080/81 FY 081/82 **Repatriation Amount** Shrawan (Shrawan-Shrawan) (Shrawan-Shrawan) Royalty NRS 114,379,425.76 499,457,690.52 114,379,425.76 USD 257,974.75 257,974.75 INR 3,423,800.00 3,423,800.00 18