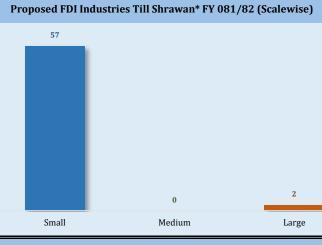

#### Proposed FDI Industries on Shrawan\* (Scalewise)

0

Government of Nepal

Ministry of Industry, Commerce and Supplies