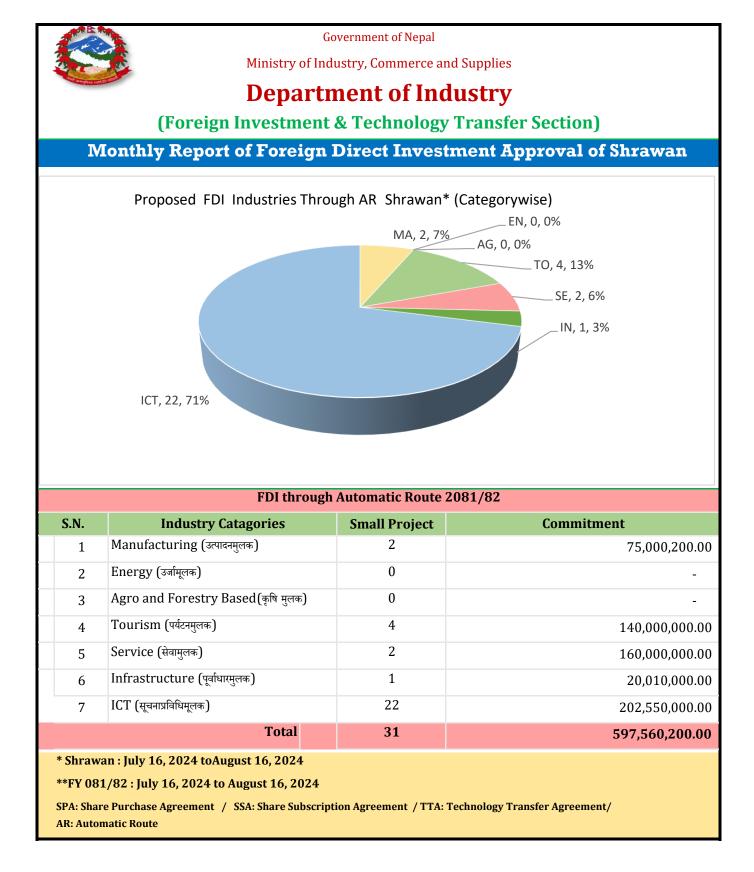

## **Monthly Report of Foreign Direct Investment Approval of Shrawan**

| Details                                       | Details of Shrawan* | FY 81/82 (Shrawan-<br>Shrawan* *) | From Beginning to<br>Shrawan Last |
|-----------------------------------------------|---------------------|-----------------------------------|-----------------------------------|
| a. Foreign Direct Investment Approval Details |                     |                                   |                                   |
| 1. FDI Approval Through AR (Nos.)             | 31                  | 31                                | 170                               |
| Commitment (Nrs.)                             | 597,560,200.00      | 597,560,200.00                    | 8,713,790,200.00                  |
| 2. FDI Through Approval Route (Nos.)          | 59                  | 59                                | 6326                              |
| Committment (Nrs.)                            | 8,555,000,000.00    | 8,555,000,000.00                  | 520,448,477,305.00                |
| 3. SPA/SSA*** Approvals (Nos)                 | 9                   | 9                                 | -                                 |
| Committment Amount (Nrs.)                     | 312,012,500.00      | 312,012,500.00                    | -                                 |
| 4. TTA*** Approvals (Nos.)                    | 8                   | 8                                 | -                                 |
| b. Committed Employment (Persons)             | 323                 | 323                               | 334624                            |